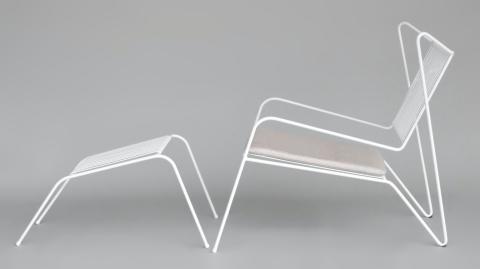

# CAPRI EASY AND EASY OTTOMAN

# Lounge Chair & Ottoman

Design: Stefania Andorlini & Bernhard Mende

Collection: CAPRI

ART. 1002-1005

The CAPRI EASY and the EASY OTTOMAN are an ergonomically coordinated lounge duo that supports a relaxed posture and serves as a deck-chair. The design of the ottoman matches the lounge chair and adopts its design language by reflecting the lounge chair's seat in its design.