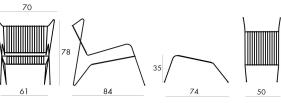

#### Technical Infos

Lounge Chair

Width: 61cm / 70cm

Depth: 84cm

Hight: 78cm / 35cm

Weight: 12,5kg

## Ottoman

Width: 50cm / 38cm

Depth: 74cm

Hight: 35cm / 26cm

Weight: 5kg