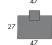

#### Technical Infos

Lounge Chair

Width: 61cm / 70cm

Depth: 84cm

Hight: 78cm / 35cm

Weight: 12,5kg

## Ottoman

Width: 50cm / 38cm

Depth: 74cm

Hight: 35cm / 26cm

Weight: 5kg