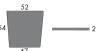

#### Technical Infos

Lounge Chair

Width: 61cm / 70cm

Depth: 84cm

Hight: 78cm / 35cm

Weight: 12,5kg

## Ottoman

Width: 50cm / 38cm

Depth: 74cm

Hight: 35cm / 26cm

Weight: 5kg