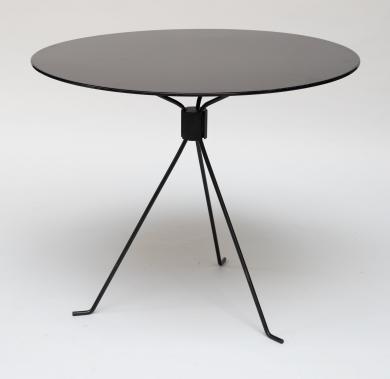

# **BOND**

# Table

Design: Stefania Andorlini & Bernhard Mende

Collection: CAPRI

ART. 1003

A simple table – for outdoors and indoors. A juwel-like bond holds the legs together. If required, it can be stored flat, saving space. Steel, black or white.

## Material

Legs: Steel rod

Table top: Steel

Paint: KTL and powder coating, suited for

outdoor use

#### Colour

Finish: Table top available in black or white, legs and bond in black

### Other

Flat storage possible

Plastic glider pre-mounted on or delivered for each leg

Needs assembly