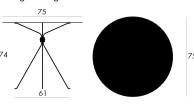

### Technical Infos

Diameter: 75cm or 90cm

Width (legs): 61cm

Hight: 74cm

Weight: 10kg