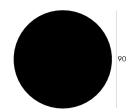

### Technical Infos

Diameter: 75cm or 90cm

Width (legs): 61cm

Hight: 74cm

Weight: 10kg