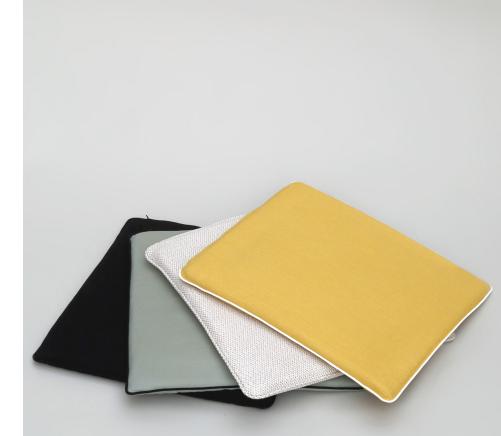

#### **Bench cushion**

The cushions feature an anti-slip bottom, are removable and washable. High-quality outdoor fabric, available in 4 different colors

# CUSHIONS

Cushions are available in four colors and are made of 100% Acrylic OEKO-TEX® certified outdoor fabric, which is characterized by its particularly water- and dirtrepellent function.

Opal (Cat.1)