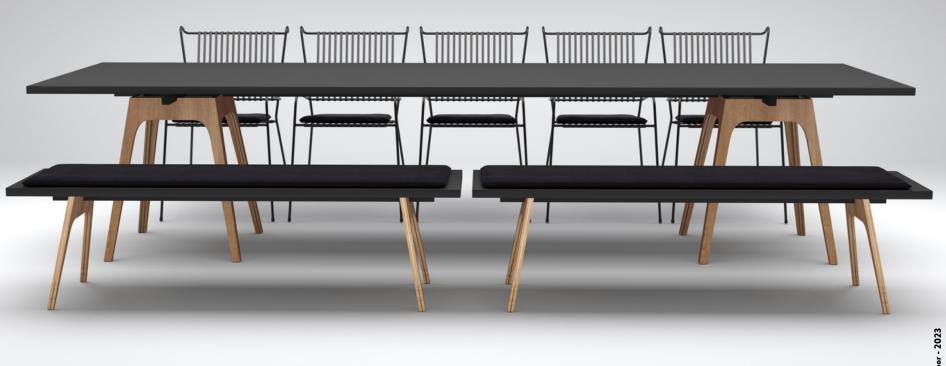

# MARINA DINING TABLE

An extra large dining table for memorable times with your loved ones. Characterized by its elegant simplicity and powerful presence, the Marina table is made of high-quality wood. The white or black table top is set upon two teak wood blocks, with an intelligent underconstruction that doesn't require screws and stabilizes the table. It is made for indoor/outdoor use. A special boat lacquer protects the wood from the weather. You can find a cozy seat on the optional benches, which can be combined with the Capri chairs or other beautiful chairs of choice.

# ART. 1006 MARINA DINING TABLE

#### **Technical Infos**

TABLE Length: 340 cm Width: 100 cm Height: 75 cm Weight: 60 kg BENCH Length: 160 cm Width: 35 cm Height: 45 cm