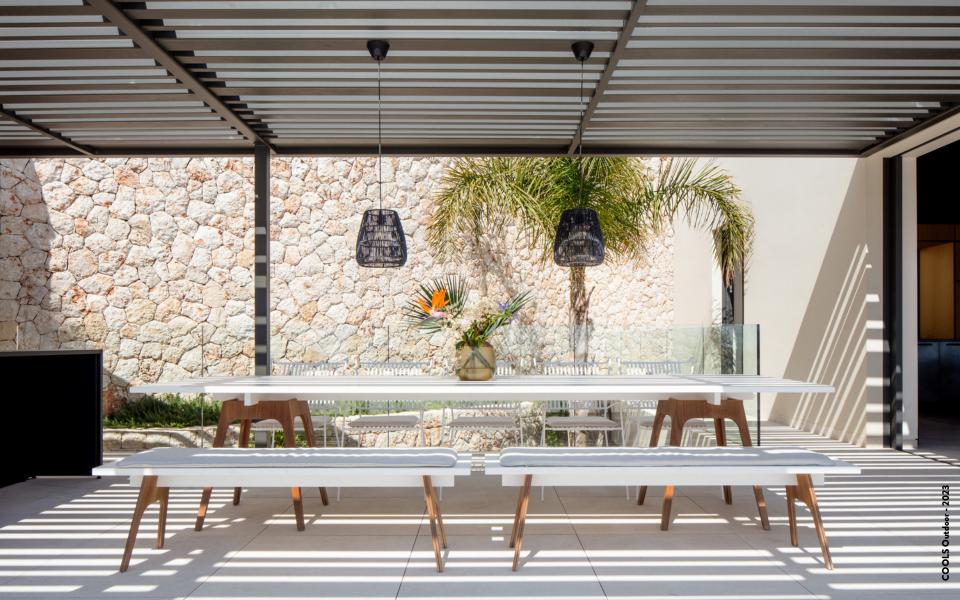

# MARINA DINING TABLE

An extra large dining table for memorable times with your loved ones. Characterized by its elegant simplicity and powerful presence, the Marina table is made of high-quality wood. The white or black table top is set upon two teak wood blocks, with an intelligent underconstruction that doesn't require screws and stabilizes the table. It is made for indoor/outdoor use. A special boat lacquer protects the wood from the weather. You can find a cozy seat on the optional benches, which can be combined with the Capri chairs or other beautiful chairs of choice.

#### **Bench cushion**

The cushions feature an anti-slip bottom, are removable and washable. High-quality outdoor fabric, available in 4 different colors