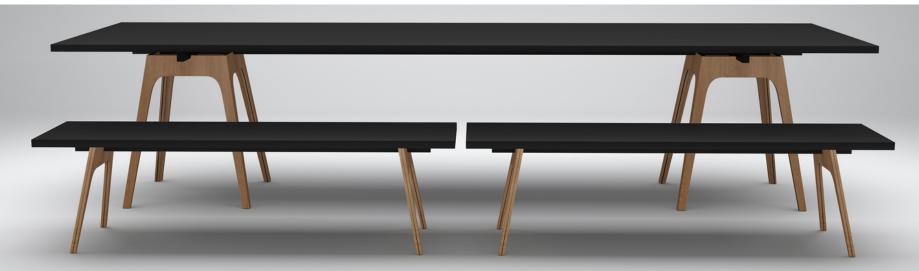

# MARINA DINING TABLE

An extra large dining table for memorable times with your loved ones. Characterized by its elegant simplicity and powerful presence, the Marina table is made of high-quality wood. The white or black table top is set upon two teak wood blocks, with an intelligent underconstruction that doesn't require screws and stabilizes the table. It is made for indoor/outdoor use. A special boat lacquer protects the wood from the weather. You can find a cozy seat on the optional benches, which can be combined with the Capri chairs or other beautiful chairs of choice.

#### Material

Legs: Teak/Dibond Table-/Benchtop: Spruce with corrosion resistant boat paint **Color** 

Finish: Table top & bench top available in black or white

#### **Technical Infos**

TABLE Length: 340 cm Width: 100 cm Height: 75 cm Weight: 60 kg BENCH Length: 160 cm Width: 35 cm Height: 45 cm