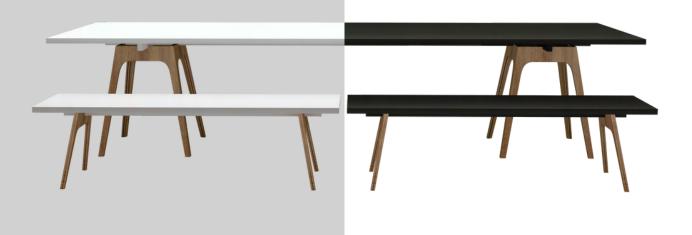

# MARINA DINING TABLE

An extra large dining table for memorable times with your loved ones. Characterized by its elegant simplicity and powerful presence, the Marina table is made of high-quality wood. The white or black table top is set upon two teak wood blocks, with an intelligent underconstruction that doesn't require screws and stabilizes the table. It is made for indoor/outdoor use. A special boat lacquer protects the wood from the weather. You can find a cozy seat on the optional benches, which can be combined with the Capri chairs or other beautiful chairs of choice.

#### Material

Legs: Teak/Dibond Table-/Benchtop: Spruce with corrosion resistant boat paint **Color** 

Finish: Table top & bench top available in black or white