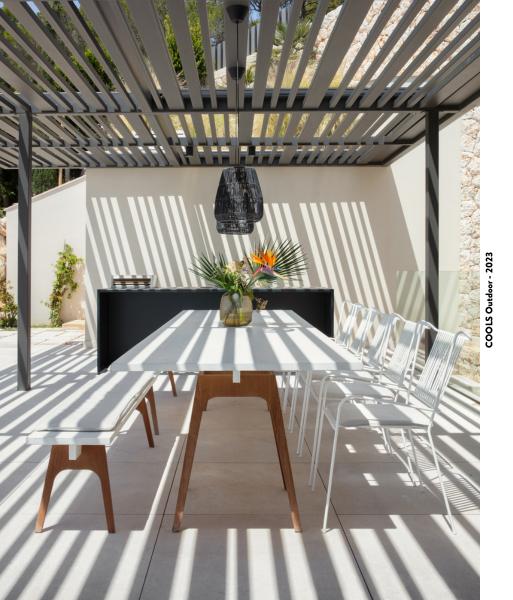

# MARINA DINING TABLE

An extra large dining table for memorable times with your loved ones. Characterized by its elegant simplicity and powerful presence, the Marina table is made of high-quality wood. The white or black table top is set upon two teak wood blocks, with an intelligent underconstruction that doesn't require screws and stabilizes the table. It is made for indoor/outdoor use. A special boat lacquer protects the wood from the weather. You can find a cozy seat on the optional benches, which can be combined with the Capri chairs or other beautiful chairs of choice.

#### **Bench cushion**

The cushions feature an anti-slip bottom, are removable and washable. High-quality outdoor fabric, available in 4 different colors